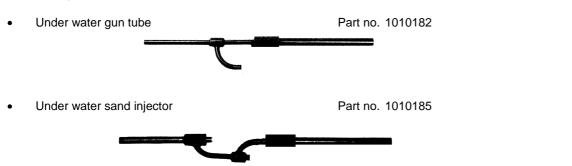

#### for working underwater up to 500 bar

Part no. 7009460

Part no. 7009462

## Additional with:

- HP-Gun handle with valve for KSP 1200
- Fitting for HP-Gun and under water gun tube or under water sand injector