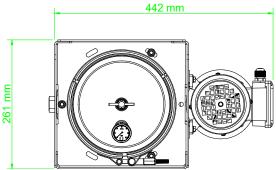

| D | X1 | LO | 02 | :-\ | X/ |  |
|---|----|----|----|-----|----|--|
|   |    |    |    |     |    |  |

| Drive Input             | Electric or Pneumatic          |
|-------------------------|--------------------------------|
| Connection Ports        | 3/8"BSP In & Out               |
| Flow Indicator          | Visual                         |
| Suggested System Volume | Up to 9000l @ 32cSt            |
| Particulate Removal     | From 0,1 μ                     |
| Weight                  | 15 kg                          |
| Measure                 | H 766 mm x D 261 mm x L 442 mm |
| Material                | SS316                          |
| DXO Cartridge QTY       | 2                              |
|                         |                                |

## **General Arrangement**