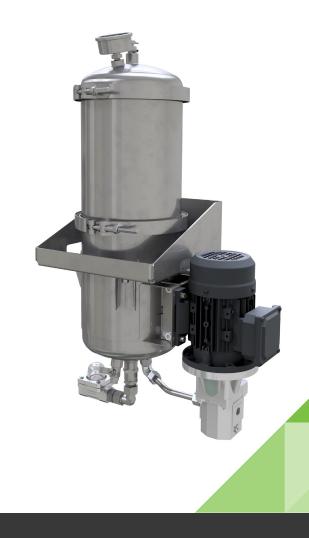

## DX1002-W

The DX modular housing arrangement offers a flexible and space conscious solution to integrate our innovative DXO Cartridge in to both new and existing systems. The Delta-Xero system can be configured up to 3 cartridges in parallel as a single unit in a compact and easily maintainable layout.

The unit can be supplied with a number of standard options to provide an effective fluid conditioning and monitoring package to suit the majority of systems. The flexibility of the unit allows tailoring to customer's specific requirements.