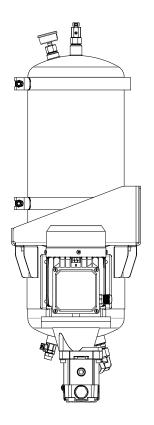

6                          |
| DXO Cartridge QTY       | 2                              |
|                         |                                |

Flow Rate varies depending on viscosity, pressure and temperature

| Approx      | 32 cSt    | 46 cSt           | 68 cSt    | 100 cSt   | 220 cSt   | 320 cSt   | 460 cSt   |
|-------------|-----------|------------------|-----------|-----------|-----------|-----------|-----------|
| flow at 2.7 | 2.5 l/min | 2.0 <b>l/min</b> | 1.6 l/min | 1.2 l/min | 0.8 l/min | 0.4 l/min | 0.2 l/min |
| bar:        |           |                  |           |           |           |           |           |
| Oil Volume  | 9000ltrs  | 7000ltrs         | 6000ltrs  | 4800ltrs  | 3600ltrs  | 1600ltrs  | 800ltrs   |



## DX1002-W

## **General Arrangement**









## **DXO Cartridge**

| Contamination capacity:           | Up to 4.5kg per DXO |
|-----------------------------------|---------------------|
| Water absorption, free and bound: | 2600ml              |
| Material Insert:                  | PP Cellulose mix    |