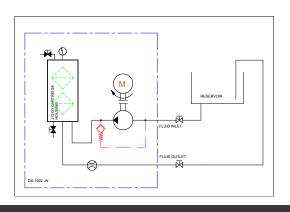

## DX1002-W

The DX modular housing arrangement offers a flexible and space conscious solution to integrate our innovative DXO Cartridge in to both new and existing systems. The Delta-Xero system can be configured up to 3 cartridges in parallel as a single unit in a compact and easily maintainable layout.

The unit can be supplied with a number of standard options to provide an effective fluid conditioning and monitoring package to suit the majority of systems. The flexibility of the unit allows tailoring to customer's specific requirements.