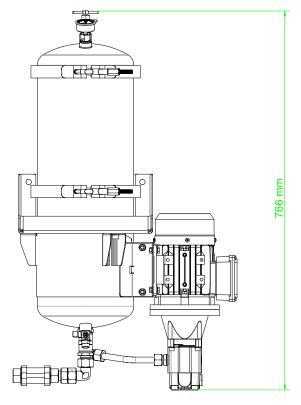

| D | X1 | LO | 02 | :-\ | X/ |  |
|---|----|----|----|-----|----|--|
|   |    |    |    |     |    |  |

| Drive Input             | Electric or Pneumatic          |
|-------------------------|--------------------------------|
| Connection Ports        | 3/8"BSP In & Out               |
| Flow Indicator          | Visual                         |
| Suggested System Volume | Up to 9000l @ 32cSt            |
| Particulate Removal     | From 0,1 μ                     |
| Weight                  | 15 kg                          |
| Measure                 | H 766 mm x D 261 mm x L 442 mm |
| Material                | SS316                          |
| DXO Cartridge QTY       | 2                              |
|                         |                                |

## **General Arrangement**