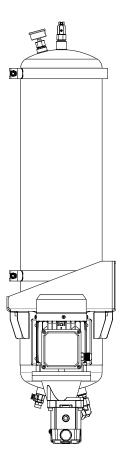

|                          |
| DXO Cartridge QTY                                                 | 3                                           |                                      |                            |                                 |                                  |                                  |                                  |                          |
| Flow Rate varies depending on viscosity, pressure and temperature | Approx<br>flow at 2.7<br>bar:<br>Oil Volume | 32 cSt<br>3.75<br>L/min<br>13500ltrs | <b>46 cSt</b><br>3.0 l/min | 68 cSt<br>2.4 L/min<br>goooltrs | 100 cSt<br>1.8 l/min<br>7200ltrs | 220 cSt<br>1.2 l/min<br>5400ltrs | 320 cSt<br>0.6 l/min<br>2400ltrs | <b>460 cSt</b> 0.3 l/min |



## DX1003-W

## **General Arrangement**









## **DXO Cartridge**

| Contamination capacity:           | Up to 4.5kg per DXO |
|-----------------------------------|---------------------|
| Water absorption, free and bound: | 2600ml              |
| Material insert:                  | PP Cellulose mix    |