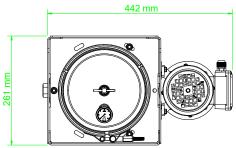

| DX1003-W                                                          |                                             |                                      |                            |                                 |                                  |                                  |                                  |                          |
|-------------------------------------------------------------------|---------------------------------------------|--------------------------------------|----------------------------|---------------------------------|----------------------------------|----------------------------------|----------------------------------|--------------------------|
| Drive Input                                                       | Electric or Pneumatic                       |                                      |                            |                                 |                                  |                                  |                                  |                          |
| Connection Ports                                                  | 3/8"BSP In & Out                            |                                      |                            |                                 |                                  |                                  |                                  |                          |
| Flow Indicator                                                    | Visual                                      |                                      |                            |                                 |                                  |                                  |                                  |                          |
| Suggested System Volume                                           | Up to 13,500l @ 32cSt                       |                                      |                            |                                 |                                  |                                  |                                  |                          |
| Particulate Removal                                               | From 0,1 μ                                  |                                      |                            |                                 |                                  |                                  |                                  |                          |
| Weight                                                            | 20 kg                                       |                                      |                            |                                 |                                  |                                  |                                  |                          |
| Measure                                                           | H 1008 mm x D 261 mm x L 442 mm             |                                      |                            |                                 |                                  |                                  |                                  |                          |
| Material                                                          | SS316                                       |                                      |                            |                                 |                                  |                                  |                                  |                          |
| DXO Cartridge QTY                                                 | 3                                           |                                      |                            |                                 |                                  |                                  |                                  |                          |
| Flow Rate varies depending on viscosity, pressure and temperature | Approx<br>flow at 2.7<br>bar:<br>Oil Volume | 32 cSt<br>3.75<br>L/min<br>13500ltrs | <b>46 cSt</b><br>3.0 l/min | 68 cSt<br>2.4 L/min<br>goooltrs | 100 cSt<br>1.8 l/min<br>7200ltrs | 220 cSt<br>1.2 l/min<br>5400ltrs | 320 cSt<br>0.6 l/min<br>2400ltrs | <b>460 cSt</b> 0.3 l/min |

## **General Arrangement**