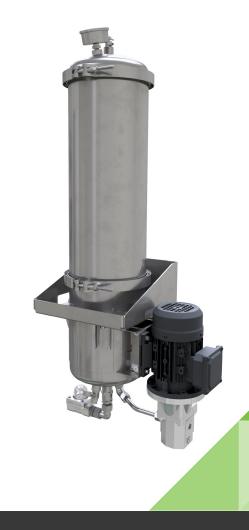

## DX-1003-W

The DX modular housing arrangement offers a flexible and space conscious solution to integrate our innovative DXO Cartridge in to both new and existing systems. The Delta-Xero system can be configured up to 3 cartridges in parallel as a single unit in a compact and easily maintainable layout.

The unit can be supplied with a number of standard options to provide an effective fluid conditioning and monitoring package to suit the majority of systems. The flexibility of the unit allows tailoring to customer's specific requirements.

## DX1003-W