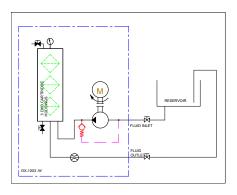

## DX-1003-W

The DX modular housing arrangement offers a flexible and space conscious solution to integrate our innovative DXO Cartridge in to both new and existing systems. The Delta-Xero system can be configured up to 3 cartridges in parallel as a single unit in a compact and easily maintainable layout.

The unit can be supplied with a number of standard options to provide an effective fluid conditioning and monitoring package to suit the majority of systems. The flexibility of the unit allows tailoring to customer's specific requirements.