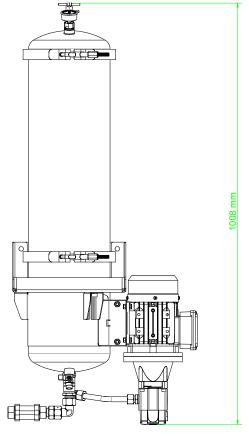

| DX1003-W                                                          |                                             |                                      |                            |                                 |                                  |                                  |                                  |                          |
|-------------------------------------------------------------------|---------------------------------------------|--------------------------------------|----------------------------|---------------------------------|----------------------------------|----------------------------------|----------------------------------|--------------------------|
| Drive Input                                                       | Electric or Pneumatic                       |                                      |                            |                                 |                                  |                                  |                                  |                          |
| Connection Ports                                                  | 3/8"BSP In & Out                            |                                      |                            |                                 |                                  |                                  |                                  |                          |
| Flow Indicator                                                    | Visual                                      |                                      |                            |                                 |                                  |                                  |                                  |                          |
| Suggested System Volume                                           | Up to 13,500l @ 32cSt                       |                                      |                            |                                 |                                  |                                  |                                  |                          |
| Particulate Removal                                               | From 0,1 μ                                  |                                      |                            |                                 |                                  |                                  |                                  |                          |
| Weight                                                            | 20 kg                                       |                                      |                            |                                 |                                  |                                  |                                  |                          |
| Measure                                                           | H 1008 mm x D 261 mm x L 442 mm             |                                      |                            |                                 |                                  |                                  |                                  |                          |
| Material                                                          | SS316                                       |                                      |                            |                                 |                                  |                                  |                                  |                          |
| DXO Cartridge QTY                                                 | 3                                           |                                      |                            |                                 |                                  |                                  |                                  |                          |
| Flow Rate varies depending on viscosity, pressure and temperature | Approx<br>flow at 2.7<br>bar:<br>Oil Volume | 32 cSt<br>3.75<br>L/min<br>13500ltrs | <b>46 cSt</b><br>3.0 l/min | 68 cSt<br>2.4 L/min<br>goooltrs | 100 cSt<br>1.8 l/min<br>7200ltrs | 220 cSt<br>1.2 l/min<br>5400ltrs | 320 cSt<br>0.6 l/min<br>2400ltrs | <b>460 cSt</b> 0.3 l/min |

## **General Arrangement**